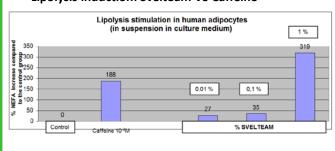

## in Vitro analysis

• Pre-adipocyte differentiation in adipocytes :

A specific inhibition of G6PDH upsets cell differentiation

Lipolysis induction: Svelteam VS Caffeine

NEFA = non esterified fatty acid

A natural strategy for a short term effect