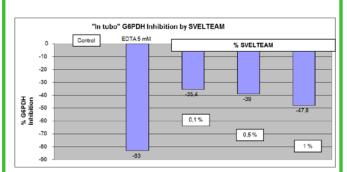

- 2. A Direct action
  - Svelteam inhibits G6PDH:
    - Negative Control over adipocytes differentiation
  - MID-TERM EFFECT, prevents storage vesicles neo formation:

## in Vitro analysis

• Pre-adipocyte differentiation in adipocytes :

A specific inhibition of G6PDH upsets cell differentiation

Lipolysis induction: Svelteam VS Caffeine

NEFA = non esterified fatty acid

A natural strategy for a short term effect