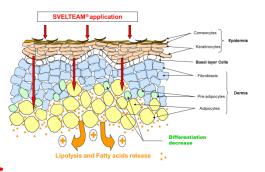

## Lipolysis, a new pathway

- . An Indirect action via keratinocytes
  - Svelteam stimulates ZAG production:
    - cAMP over expression
    - Negative control on lipids storage metabolism (EPA antagonist)
  - SHORT TERM EFFECT, immediate release from the storage vesicles

- 2. A Direct action
  - Svelteam inhibits G6PDH:
    - Negative Control over adipocytes differentiation
  - MID-TERM EFFECT, prevents storage vesicles neo formation: