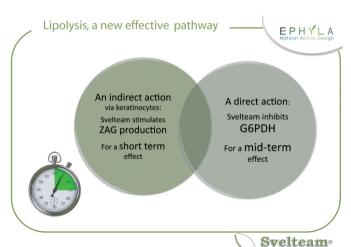

## Lipolysis, a new pathway

- . An Indirect action via keratinocytes
  - Svelteam stimulates ZAG production:
    - cAMP over expression
    - Negative control on lipids storage metabolism (EPA antagonist)
  - SHORT TERM EFFECT, immediate release from the storage vesicles

- 2. A Direct action
  - Svelteam inhibits G6PDH:
    - Negative Control over adipocytes differentiation
  - MID-TERM EFFECT, prevents storage vesicles neo formation:

## in Vitro analysis

• Pre-adipocyte differentiation in adipocytes :

A specific inhibition of G6PDH upsets cell differentiation

Lipolysis induction: Svelteam VS Caffeine

NEFA = non esterified fatty acid

A natural strategy for a short term effect

A direct action for a mid-term effect