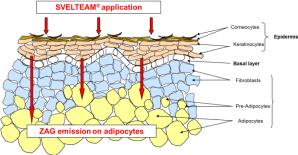

## Lipolysis, a new pathway

- . An Indirect action via keratinocytes
  - Svelteam stimulates ZAG production:
    - cAMP over expression
    - Negative control on lipids storage metabolism (EPA antagonist)
  - SHORT TERM EFFECT, immediate release from the storage vesicles

- 2. A Direct action
  - Svelteam inhibits G6PDH:
    - Negative Control over adipocytes differentiation
  - MID-TERM EFFECT, prevents storage vesicles neo formation: