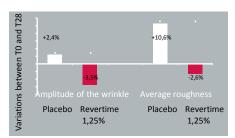

#### Study realised on 15 healthy volunteers

Each of them has applied for 28 days by "hemi-face" a placebo formulation and a formulation containing 2.5% of Revertime®.

#### Results:

Under the experimental conditions adopted, Revertime® would significantly reduces:

The surface and volume of wrinkles: -12% and -13% respectively

The amplitude and the average roughness of the skin tissue: -5,5% and -2,6% respectively