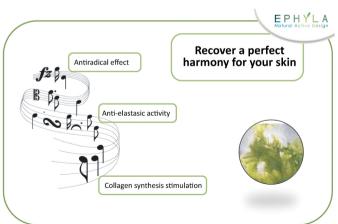

#### L. Antiradical effect: DPPH Test

#### Results:

Revertime at 0,05 %: -5% of radical activity Revertime at 0,1 %: -15% of radical activity Revertime at 0,25%: -53% of radical activity

The active ingredient significantly reduces DPPH solution oxidation.

Through this strong antioxidant effect, Revertime® offers an effective solution to fight against radical attacks daily suffered by the skin tissue.

#### 2. Anti-elastasic activity

#### Results:

Revertime 0,01 %: -37% of elastase activity Revertime 0,1 %: -100 % of elastase activity

The active ingredient significantly reduces elastic fibers degradation through elastase activity inhibition. It was also demonstrated that Revertime® indirectly provides effective protection of intradermal collagen

#### 3. Collagen synthesis stimulation

#### Results:

The active ingredient significantly stimulates intracellular mechanisms involved in procollagen I synthesis.

To conclude, Revertime® ensures the preservation of the major players in tone and elasticity of skin tissue