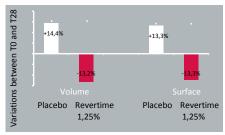

#### Study realised on 15 healthy volunteers

Each of them has applied for 28 days by "hemi-face" a placebo formulation and a formulation containing 2.5% of Revertime®.

#### Results:

Under the experimental conditions adopted, Revertime® would significantly reduces:

The surface and volume of wrinkles: -12% and -13% respectively

The amplitude and the average roughness of the skin tissue: -5,5% and -2,6% respectively