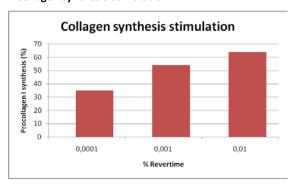

#### 3. Collagen synthesis stimulation

#### Results:

The active ingredient significantly stimulates intracellular mechanisms involved in procollagen I synthesis.

To conclude, Revertime® ensures the preservation of the major players in tone and elasticity of skin tissue